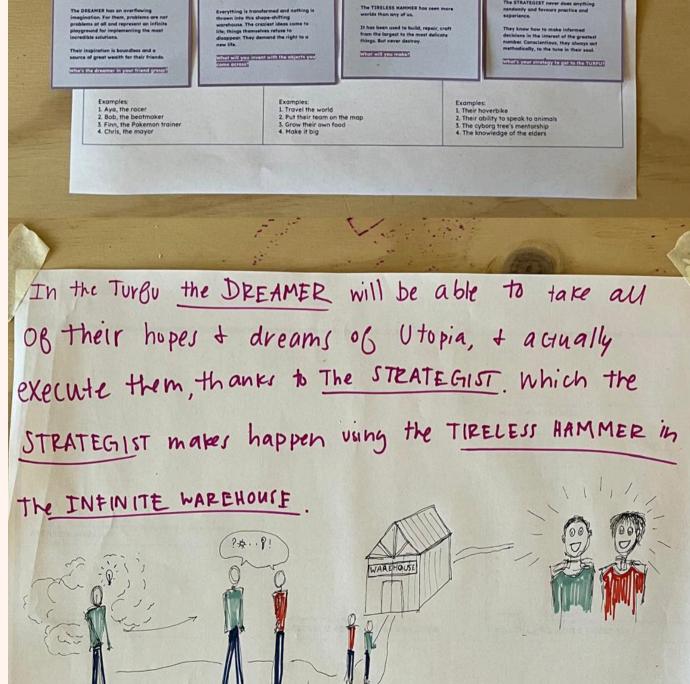

**CHARACTER**→The Dreamer

**QUEST**—The Infinite Warehouse

MAGIC PLACE/SUPERPOWER — The Tireless Hammer and The Strategist

In the Turfu the dreamer will be able to take all of their hopes and dreams of Utopia, and actually execute them, thanks to the strategist.

Which the strategist makes happen using the tireless hammer in the infitive warehouse

The dreamer dreams an idea

The dreamer goes to

→ the strategist to —

discuss it

They head to the warehouse - together

To make the idea come to life DEANS AN IDEA-