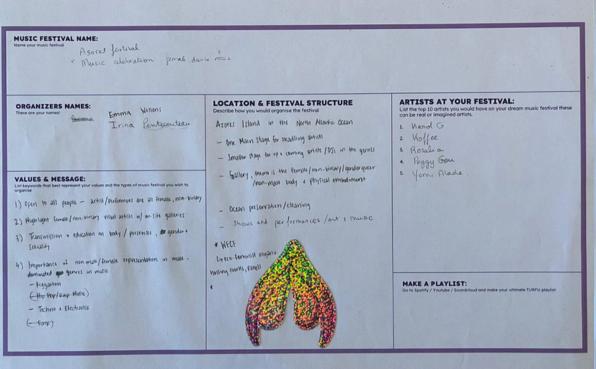

# Organize your own music festival

WHAT IS? Inspiration

# How to use the TURFU?

All TURFU learning journeys should revolve around the formulation of a VISION.

A vision will be a story, a visual, or an embodied manifestation, that best summarizes the participants' reflections about desired futures.