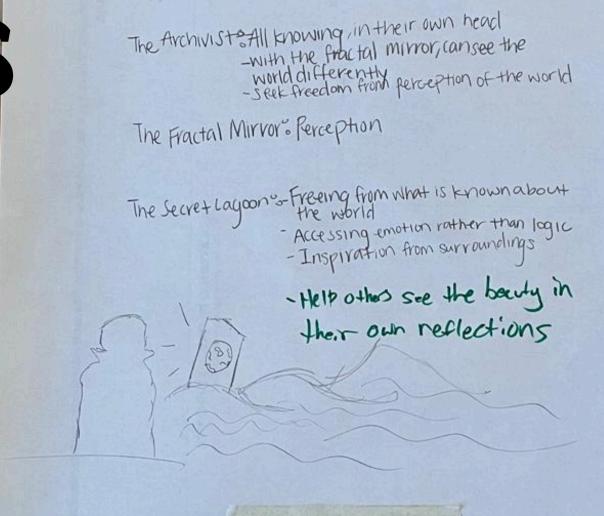

#### **CHARACTER**—The Archivist:

- All knowing, in their own head
- With the fractal mirror can see the world differently
- Seek freedom from perception of the world

#### QUEST→The Secret Lagoon:

- Freeing from what is knownabou the world
- Accessing emotion rather than logic
- Inspiration from surroundings
- Help others see the beauty in their own reflections

#### MAGIC PLACE/SUPERPOWER—The Fractal Mirror:

Perception

CHARACTER → The Archivist Siren

George, the keeper of sounds

QUEST ---- The Hallucinarium and the Labyrinth of memories:

- Journey into the Hallucinarium Labyrinth, a maze of dance floors where partygoes are hypnotized by music + soundscapes from around the world.
- It is a sensory jukebox where you can transport yourself to anytime or space.
- Those who enter become bissfully lost in sound and scenery.