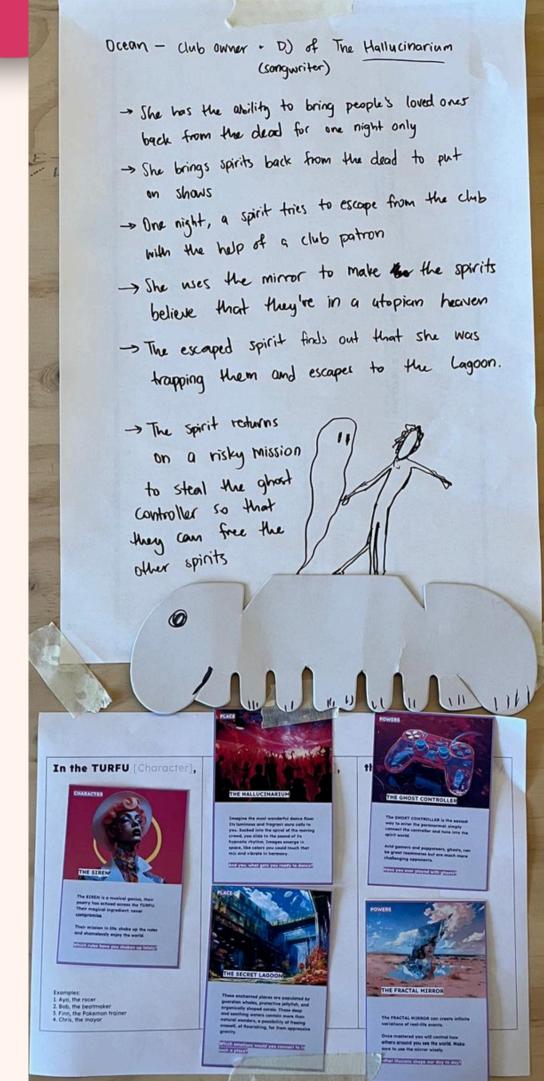

CHARACTER→The Siren, Ocean

QUEST—The Hallucinarium and The Secret Lagoon

MAGIC PLACE/SUPERPOWER——>The ghost controller and The Fractal Mirror

Ocean - club owner and DJ of the hallucinarium (songwriter).

- She has the ability to bring people's loved ones back from the dead for one night only
- She brings spirits back from the dead to put on shows
- One night, a spirit tries to escape from the club with the help of a club patron
- She uses the mirror to make the spirits believe that they're in a utopian heaven
- The escaped spirit finds out that she was trapping them and escapes to the lagoon
- The spirit returns on a risky mission to steal the ghost controller so that they can free the other spirits