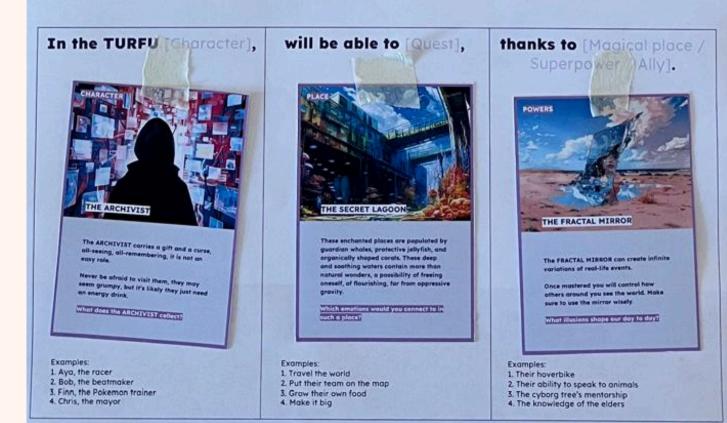

#### **CHARACTER**—The Archivist:

- All knowing, in their own head
- With the fractal mirror can see the world differently
- Seek freedom from perception of the world

#### QUEST→The Secret Lagoon:

- Freeing from what is knownabou the world
- Accessing emotion rather than logic
- Inspiration from surroundings
- Help others see the beauty in their own reflections

#### MAGIC PLACE/SUPERPOWER—The Fractal Mirror:

Perception

CHARACTER → The Archivist Siren

George, the keeper of sounds

QUEST ---- The Hallucinarium and the Labyrinth of memories:

- Journey into the Hallucinarium Labyrinth, a maze of dance floors where partygoes are hypnotized by music + soundscapes from around the world.
- It is a sensory jukebox where you can transport yourself to anytime or space.
- Those who enter become bissfully lost in sound and scenery.