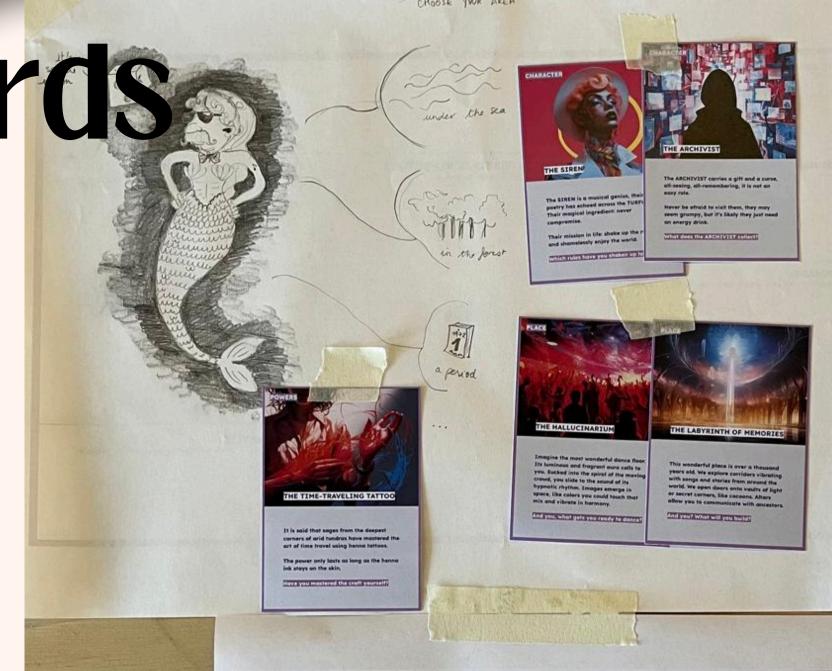

#### MAGIC PLACE/SUPERPOWER—The Fractal Mirror:

Perception

CHARACTER → The Archivist Siren

George, the keeper of sounds

QUEST ---- The Hallucinarium and the Labyrinth of memories:

- Journey into the Hallucinarium Labyrinth, a maze of dance floors where partygoes are hypnotized by music + soundscapes from around the world.
- It is a sensory jukebox where you can transport yourself to anytime or space.
- Those who enter become bissfully lost in sound and scenery.

#### MAGIC PLACE/SUPERPOWER ——— The Time-Traveling Tattoo:

- His time traveling tattoo, which allows him to travel back to a time before the labyrinth was destroyed by the oppressive governmerd.
- He brings his sounds from different times to DJ them at the hallucinarium.