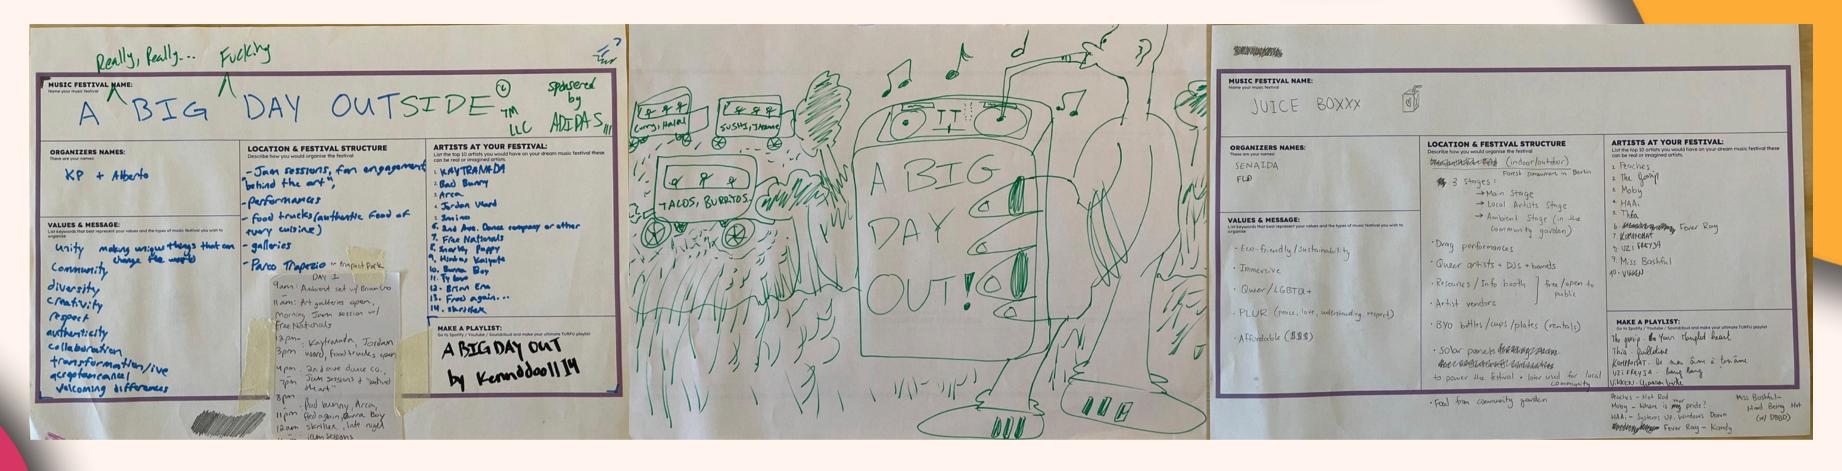

# Organize your own music festival

WHAT IS? Inspiration

# How to use the TURFU?

All TURFU learning journeys should revolve around the formulation of a VISION.

A vision will be a story, a visual, or an embodied manifestation, that best summarizes the participants' reflections about desired futures.